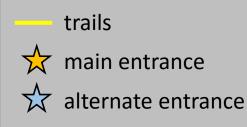

## Centennial Woods Map (zoomed in)

#### Key

• Site A Trail intersection after crossing brook

O Site B SE edge of retention pond

O Site C Bridge with railing

O Site D First trail intersection entering from NE corner of parking lot

trails