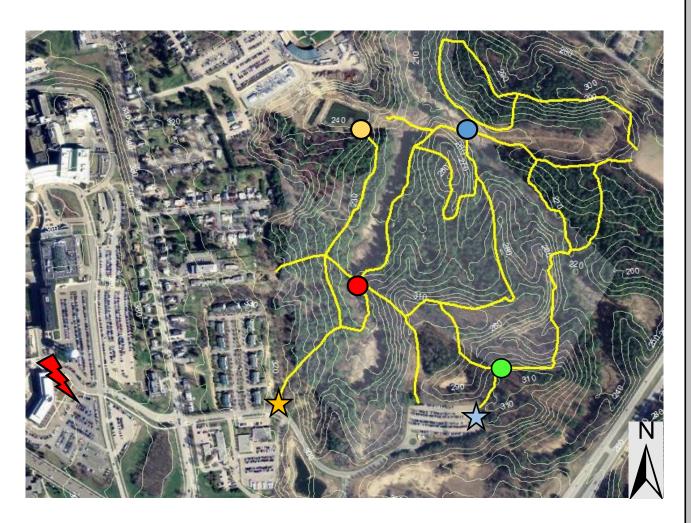

# Centennial Woods Map (zoomed out)

### Кеу

Site A Trail intersection after crossing brook

O Site B SE edge of retention pond

O Site C Bridge with railing

O Site D First trail intersection entering from NE corner of parking lot