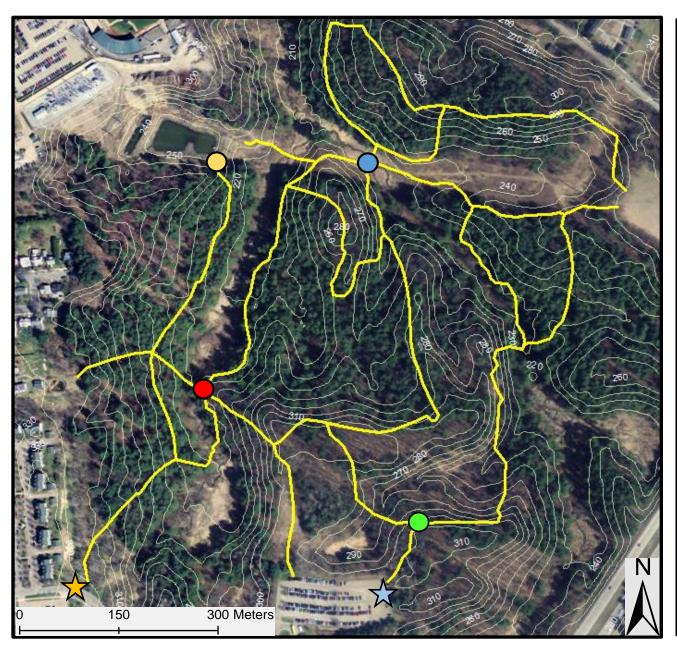

### **Centennial Woods Map**

#### Кеу

• Site A Trail intersection after crossing brook

O Site B SE edge of retention pond

O Site C Bridge with railing

O Site D First trail intersection entering from NE corner of parking lot